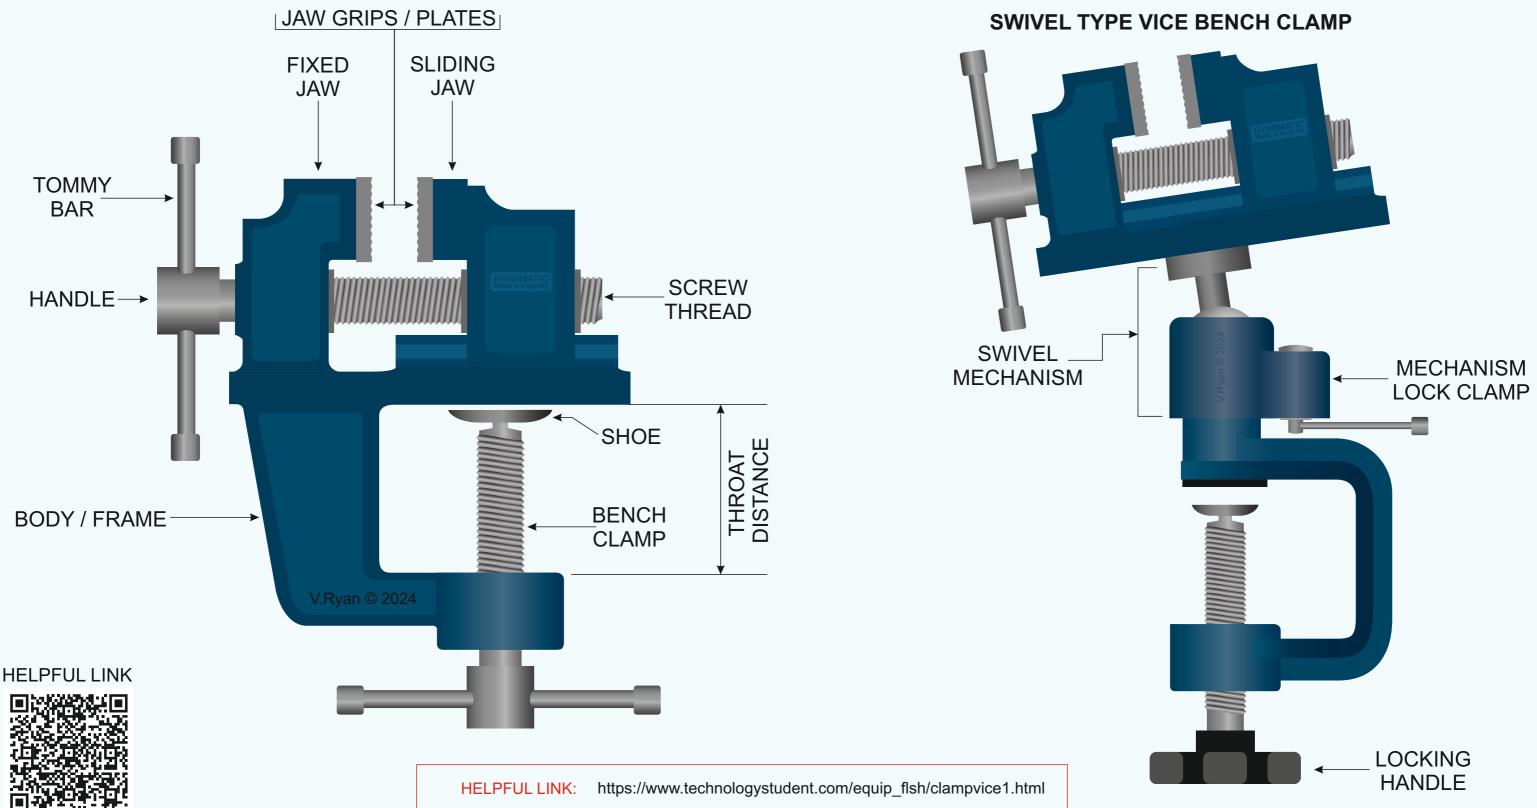

## **VICE BENCH CLAMP / TABLE VICE**

A VICE BENCH CLAMP, SOMETIMES CALLED A TABLE VICE, CAN BE CLAMPED TO A WORKBENCH / TABLE TOP. IT IS IDEAL FOR LIGHTER WORK OR WHEN AN ENGINEERS VICE / FITTERS VICE IS NOT AVAILABLE. IT IS USED TO HOLD MATERIAL IN PLACE, WHEN FILING AND CUTTING. IN ADDITION, SOME VICE **BENCH CLAMPS HAVE 360 DEGREE ROTATION.** 

VICE BENCH CLAMPS HAVE ADVANTAGES OVER FIXED VICES. THEY CAN BE MOVED AROUND A WORKSHOP AND CLAMPED TO MOST BENCH TOPS. THEY CAN BE UNCLAMPED AND **REMOVED, LEAVING A COMPLETELY FLAT SURFACE, UNIMPEDED BY VICES. VICE BENCH CLAMPS ARE CHEAPER** THAN THE TRADITIONAL, HEAVY DUTY, FIXED VICES.