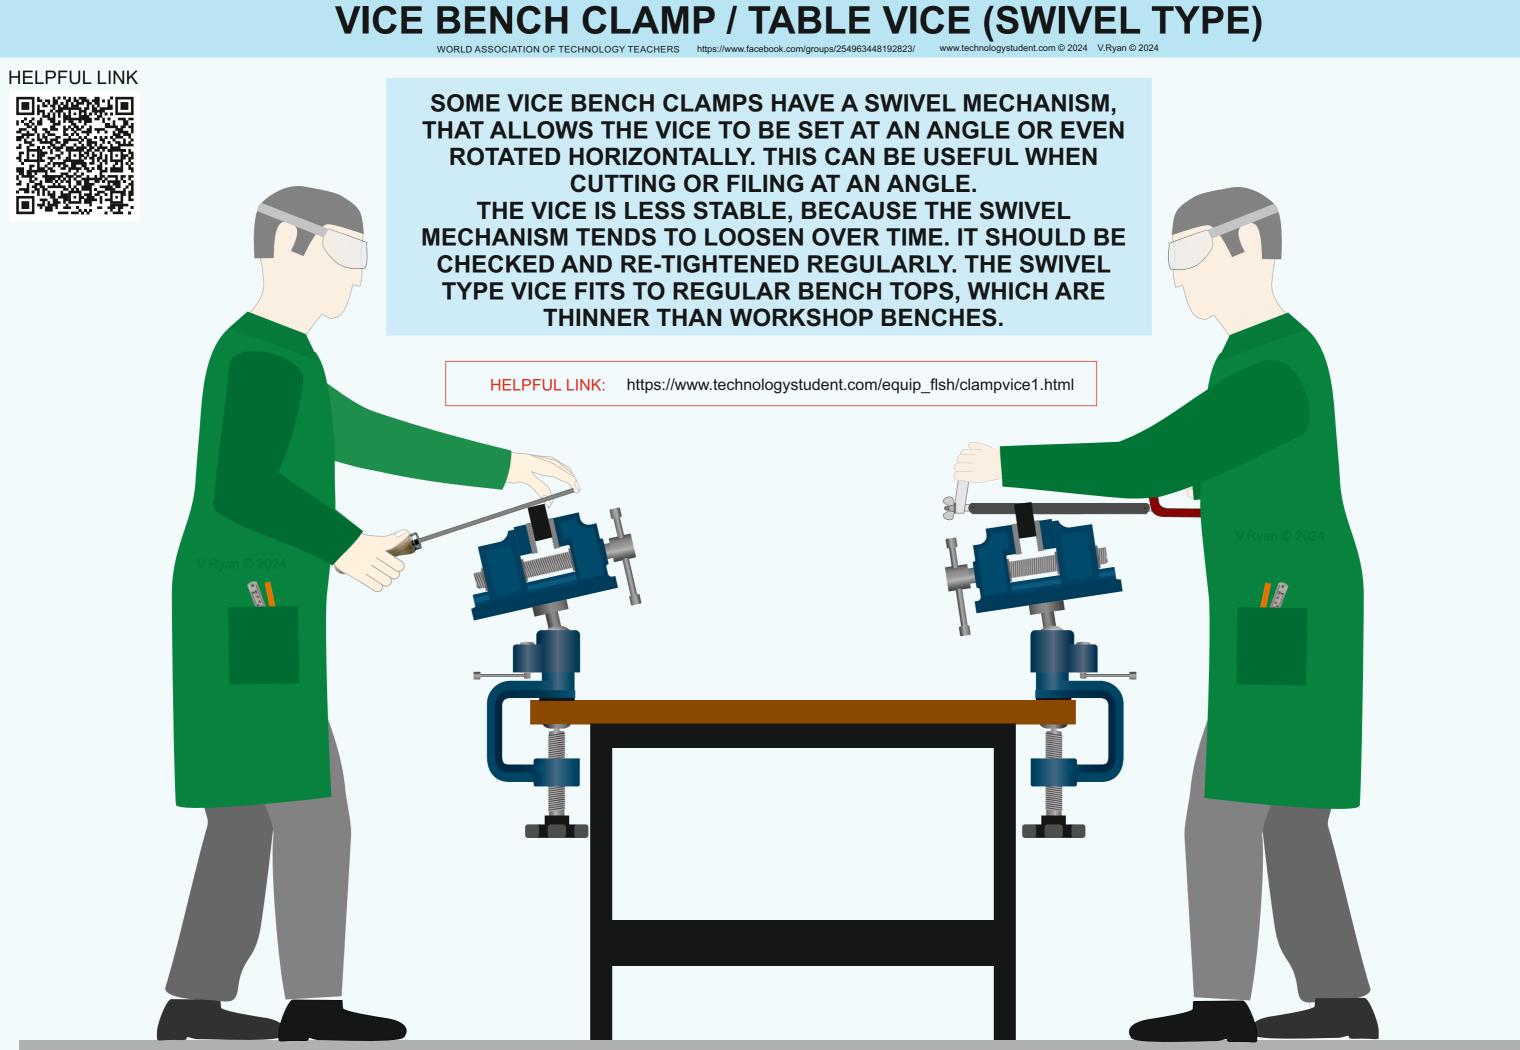

## **VICE BENCH CLAMP / TABLE VICE**

A VICE BENCH CLAMP, SOMETIMES CALLED A TABLE VICE, CAN BE CLAMPED TO A WORKBENCH / TABLE TOP. IT IS IDEAL FOR LIGHTER WORK OR WHEN AN ENGINEERS VICE / FITTERS VICE IS NOT AVAILABLE. IT IS USED TO HOLD MATERIAL IN PLACE, WHEN FILING AND CUTTING. IN ADDITION, SOME VICE **BENCH CLAMPS HAVE 360 DEGREE ROTATION.** 