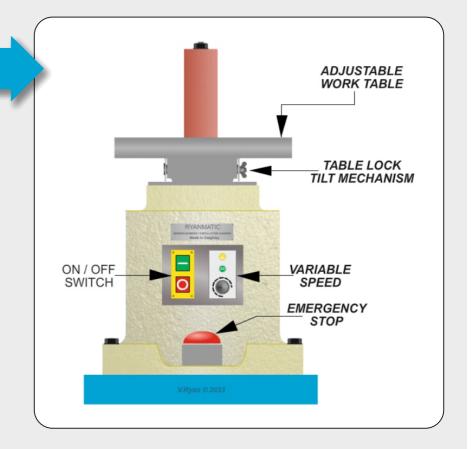

#### THE BOBBIN SANDER **COMBINATION SQUARE**

TO ANSWER ALL THE QUESTIONS YOU WILL NEED TO DOWNLOAD THE 'MORE TOOLS' APP, FROM THE INTERACTIVE MOBILE APP **SECTION OF** www.technologystudent.com