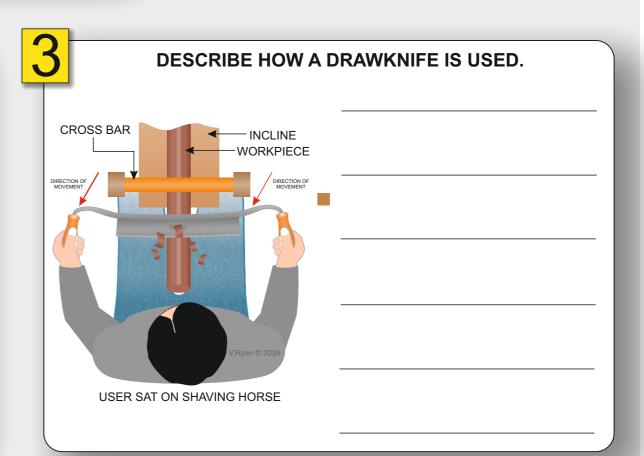

**ARE YOU READY? USE THE MOBILE App!!** 

NAME THREE TYPES OF DRAWKNIFE.

В.

#### BELOW, DRAW A LABELLED DIAGRAM OF A TYPICAL DRAWKNIFE.

Include the name of the type you have drawn.

WORLD ASSOCIATION OF TECHNOLOGY TEACHERS https://www.facebook.com/groups/254963448192823/ www.technologystudent.com © 2023 V.Ryan © 2023