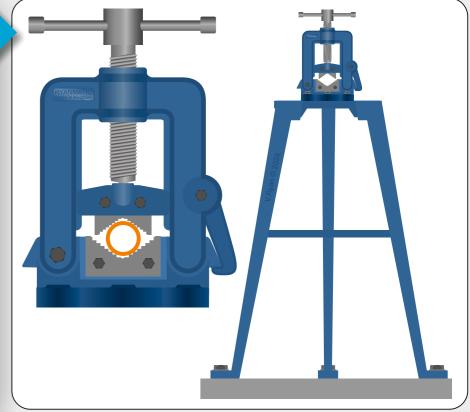

de the name of the type you have drawn.



WORLD ASSOCIATION OF TECHNOLOGY TEACHERS https://www.facebook.com/groups/254963448192823/ www.technologystudent.com © 2023 V.Ryan © 2023



# MORE TOOLS AND EQUIPMENT 1. THE BOBBIN SANDER 2. THE COMBINATION SQUARE 3. THE BLOCK PLANE 4. SCREWDRIVERS 5. DRAWKNIVES 6. PIPE VICE (HINGED TYPE)

#### THE PIPE VICE

TO ANSWER ALL THE QUESTIONS YOU WILL NEED TO DOWNLOAD THE 'MORE TOOLS' APP, FROM THE INTERACTIVE MOBILE APP **SECTION OF** www.technologystudent.com

#### LINK

https://technologystudent.com/mobapps/more-tools1.pdf

Once you have downloaded the App, you can use it to navigate the website. You may need to follow the links on each page of the App, to research / complete answers to all the questions.

**ARE YOU READY? USE THE MOBILE App!!**