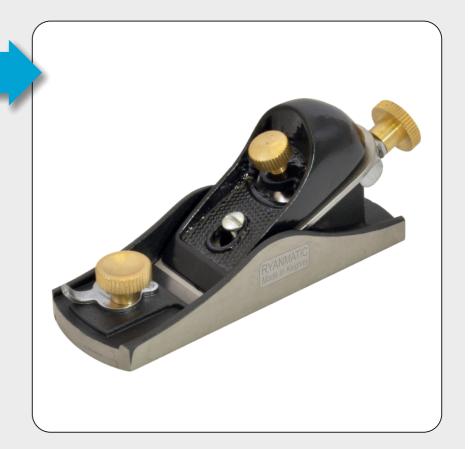

**ARE YOU READY? USE THE MOBILE App!!** 

NAME THE PARTS OF THE BLOCK PLANE, AS INDICATED BY THE ARROWS

DESCRIBE TWO USES OF A BLOCK PLANE.

Α.

В.

WORLD ASSOCIATION OF TECHNOLOGY TEACHERS https://www.facebook.com/groups/254963448192823/