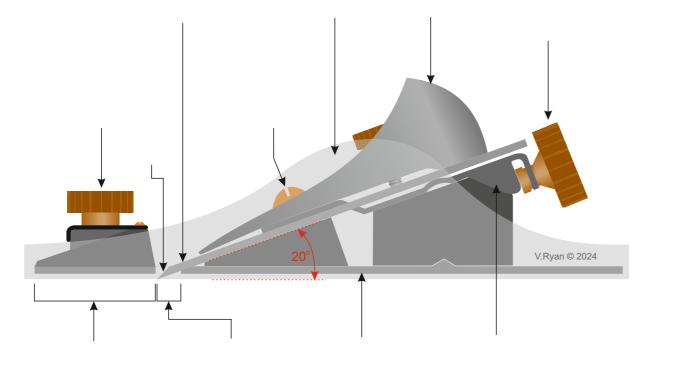

**ARE YOU READY? USE THE MOBILE App!!** 

NAME THE PARTS OF THE BLOCK PLANE, AS INDICATED BY THE ARROWS

DESCRIBE TWO USES OF A BLOCK PLANE.

Α.

В.

WORLD ASSOCIATION OF TECHNOLOGY TEACHERS https://www.facebook.com/groups/254963448192823/