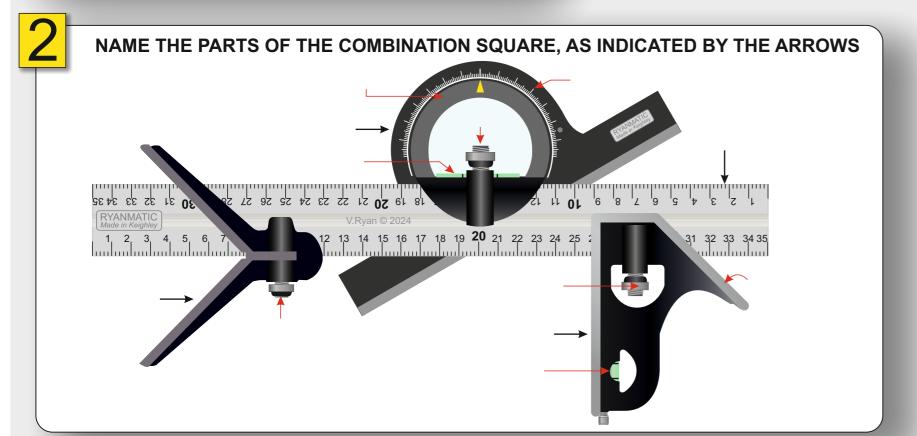

**ARE YOU READY? USE THE MOBILE App!!** 

| DESCRIBE TWO USES OF THE COMBINATION SQI | JARE. |
|------------------------------------------|-------|
|                                          |       |
| Λ                                        |       |
| <del>A.</del>                            |       |
|                                          |       |
|                                          |       |
|                                          |       |
|                                          |       |
| B.                                       |       |
|                                          |       |
|                                          |       |
|                                          |       |
|                                          |       |
|                                          |       |