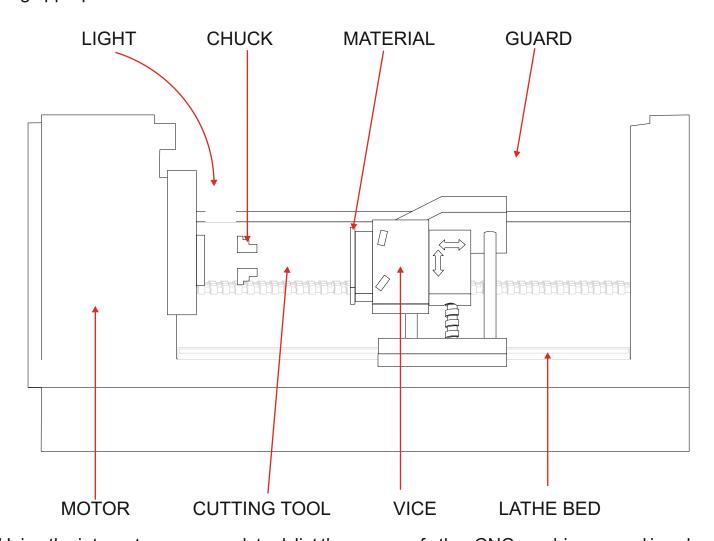

**1.** An incomplete drawing of a Boxford Duet is seen below. This is a basic CNC machine. Complete the drawing by;

Adding the missing parts. *4 marks*Adding appropriate colour and shade. *4 marks* 

2. Using the internet as a research tool, list the names of other CNC machines, used in school, college and industry. 4 marks