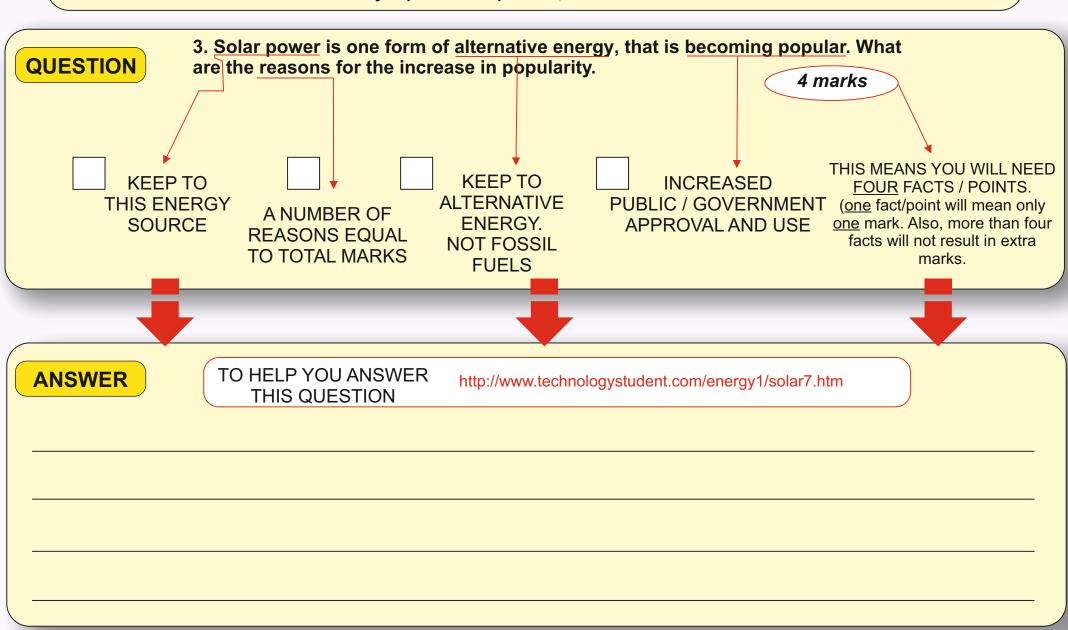

www.technologystudent.com © 2019 V.Ryan © 2019

GUIDANCE - Break down the question into key statements and key words. Underline the key statements and key words, before answering the question. What do they mean? Emphasise the marks available for this question