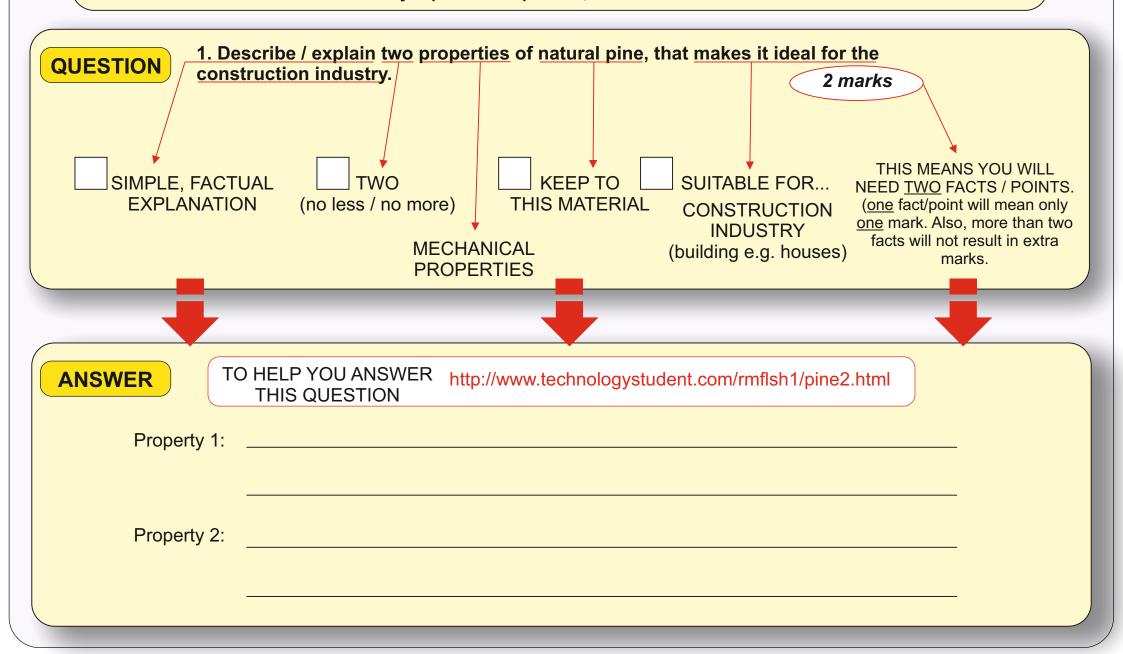

www.technologystudent.com © 2019 V.Ryan © 2019

GUIDANCE - Break down the question into key statements and key words. Underline the key statements and key words, before answering the question. What do they mean? Emphasise the marks available for this question