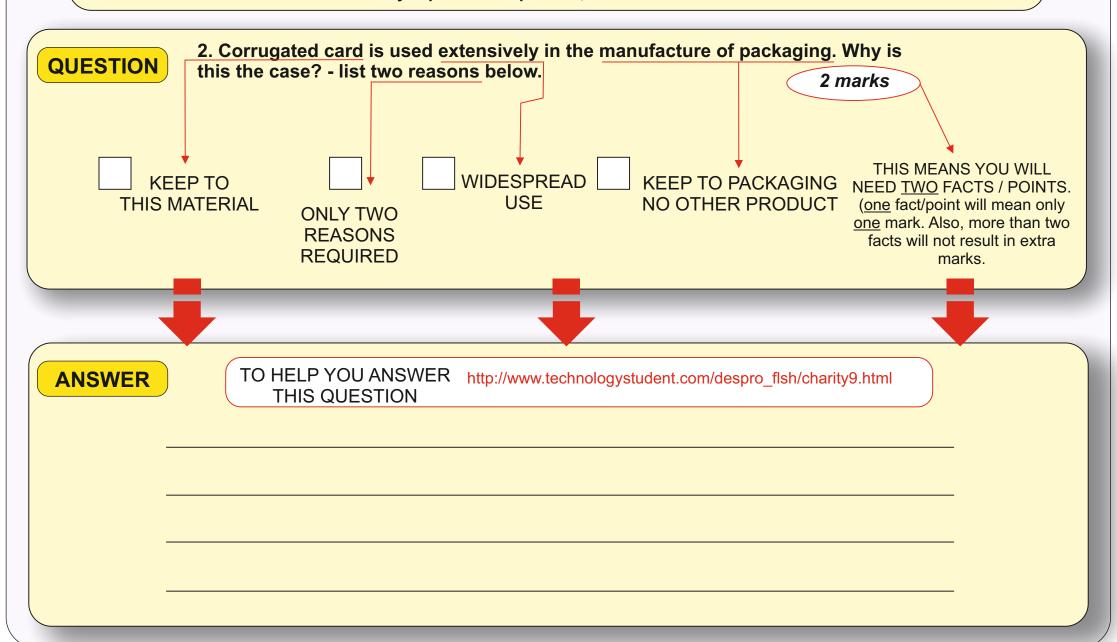

www.technologystudent.com © 2019 V.Ryan © 2019

GUIDANCE - Break down the question into key statements and key words. Underline the key statements and key words, before answering the question. What do they mean? Emphasise the marks available for this question