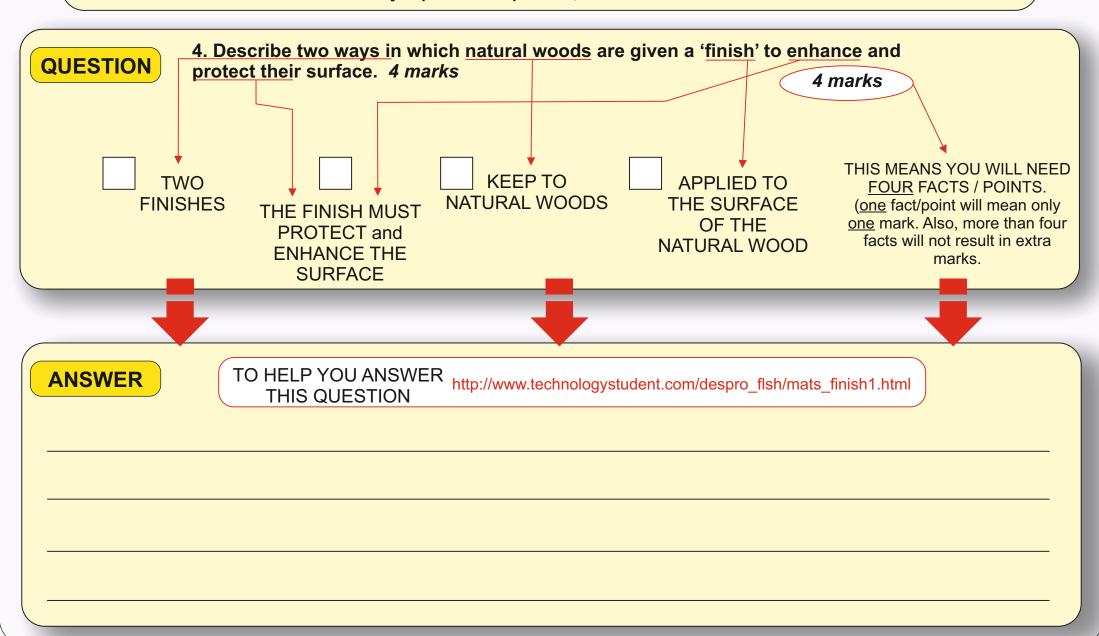

www.technologystudent.com © 2019 V.Ryan © 2019

GUIDANCE - Break down the question into key statements and key words. Underline the key statements and key words, before answering the question. What do they mean? Emphasise the marks available for this question