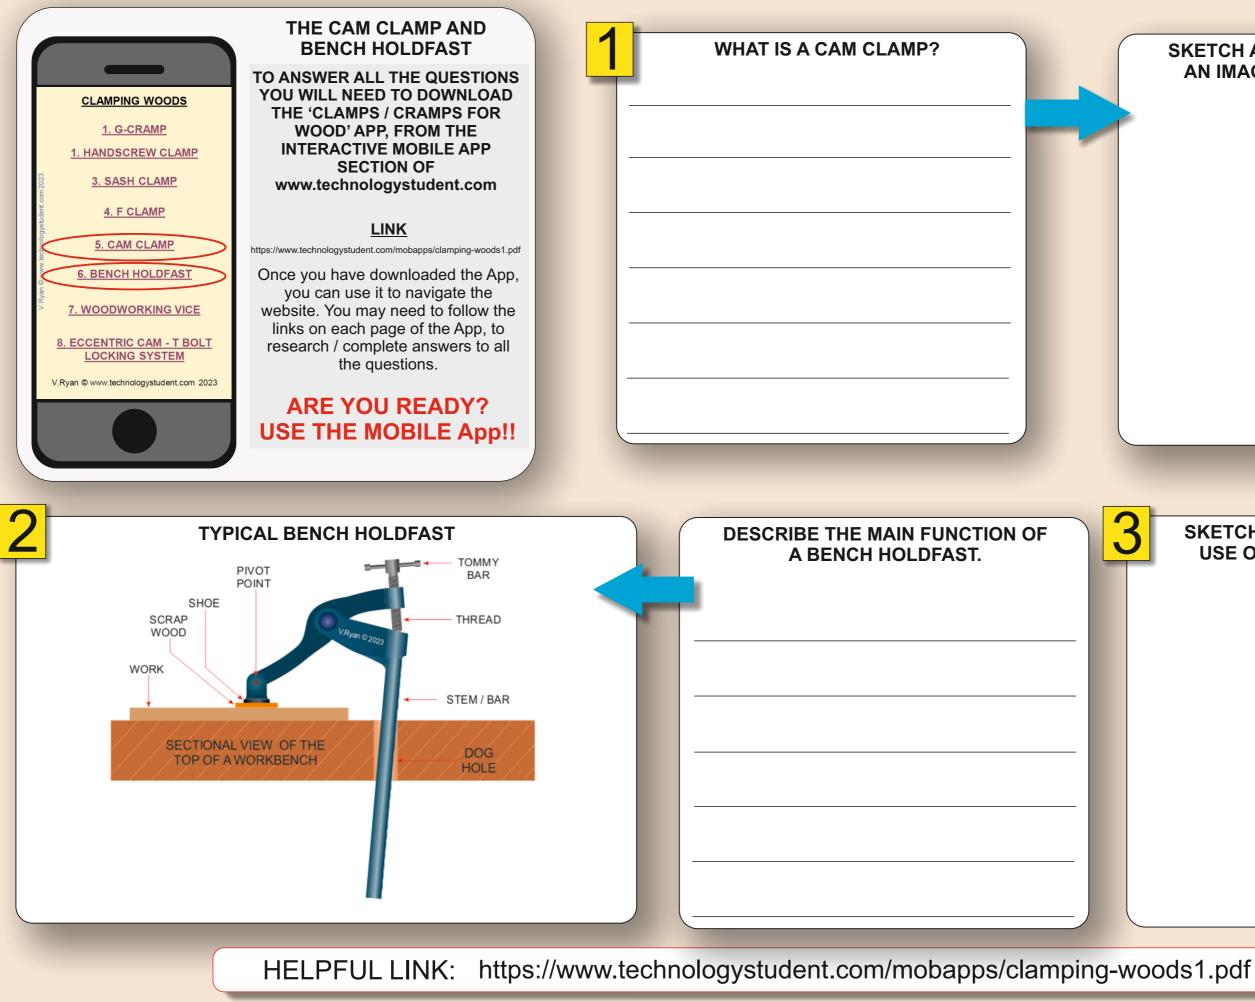

### SKETCH A CAM CLAMP OR PASTE AN IMAGE. LABEL THE PARTS.

### SKETCH ONE EXAMPLE, OF THE **USE OF A BENCH HOLDFAST.**

WORLD ASSOCIATION OF TECHNOLOGY TEACHERS https://www.facebook.com/groups/254963448192823/ www.technologystudent.com © 2023 V.Ryan © 2023

HELPFUL LINK: https://www.technologystudent.com/mobapps/clamping-woods1.pdf