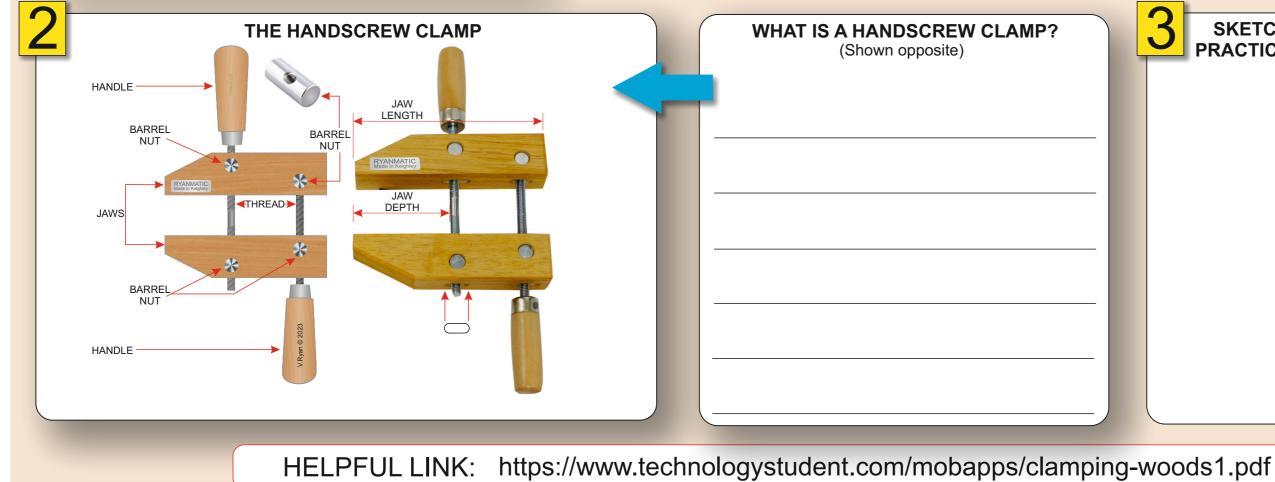

## SKETCH ONE EXAMPLE OF THE **PRACTICAL USE OF A HANDSCREW** CLAMP.

WORLD ASSOCIATION OF TECHNOLOGY TEACHERS https://www.facebook.com/groups/254963448192823/ www.technologystudent.com © 2023 V.Ryan © 2023