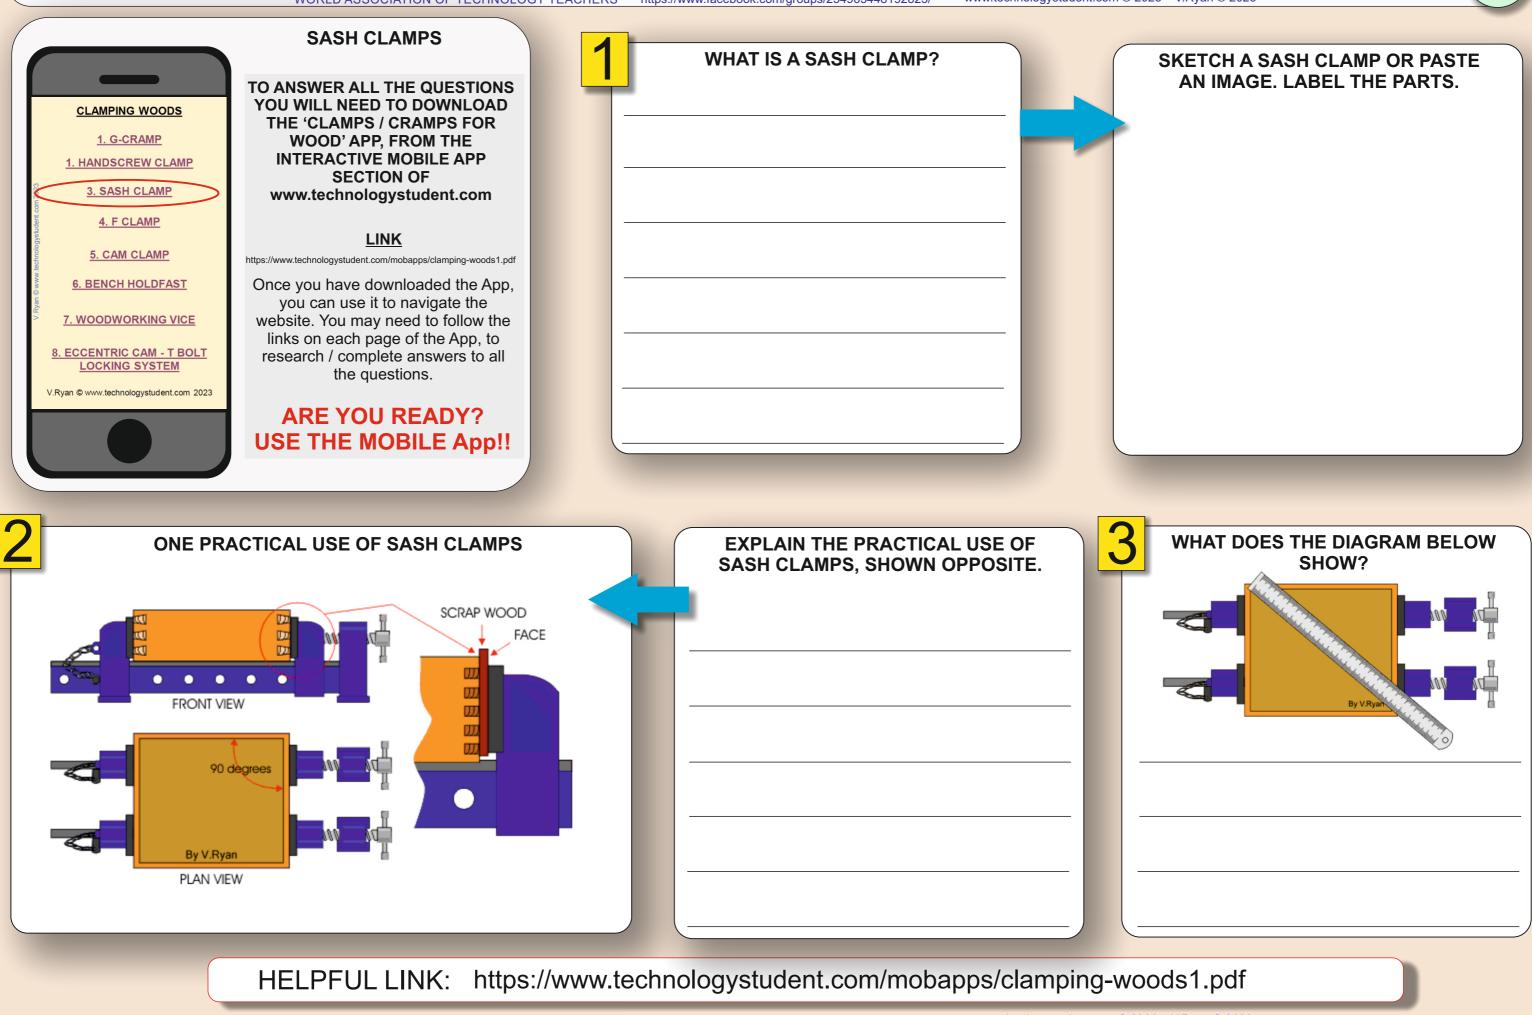

# TO ANSWER ALL THE QUESTIONS YOU WILL NEED TO **DOWNLOAD THE "CLAMPS / CRAMPS FOR WOOD" APP, FROM** THE INTERACTIVE MOBILE APP SECTION OF www.technologystudent.com

Once you have downloaded the App, you can use it to navigate the website. You may need to follow the links on each page of the App, to research / complete answers to all the questions.

YOU WILL NEED TO DOWNLOAD THE 'CLAMPS / CRAMPS FOR WOOD' APP, FROM THE **INTERACTIVE MOBILE APP** SECTION OF www.technologystudent.com

#### LINK

https://www.technologystudent.com/mobapps/clamping-woods1.pdf

Once you have downloaded the App, you can use it to navigate the website. You may need to follow the links on each page of the App, to research / complete answers to all the questions.