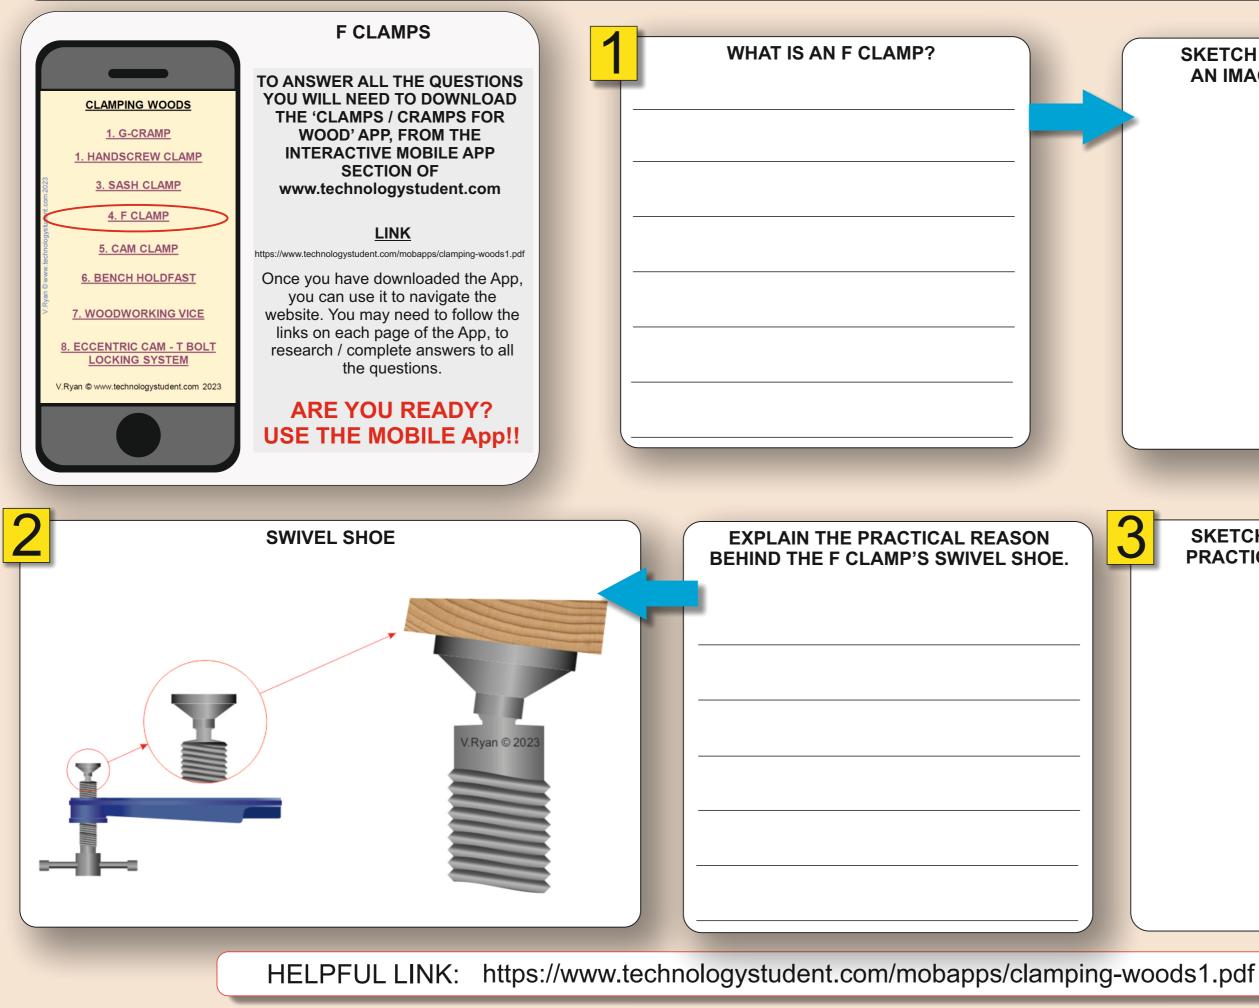

#### **SKETCH AN F CLAMP OR PASTE** AN IMAGE. LABEL THE PARTS

### SKETCH ONE EXAMPLE OF THE PRACTICAL USE OF AN F CLAMP

WORLD ASSOCIATION OF TECHNOLOGY TEACHERS https://www.facebook.com/groups/254963448192823/ www.technologystudent.com © 2023 V.Ryan © 2023