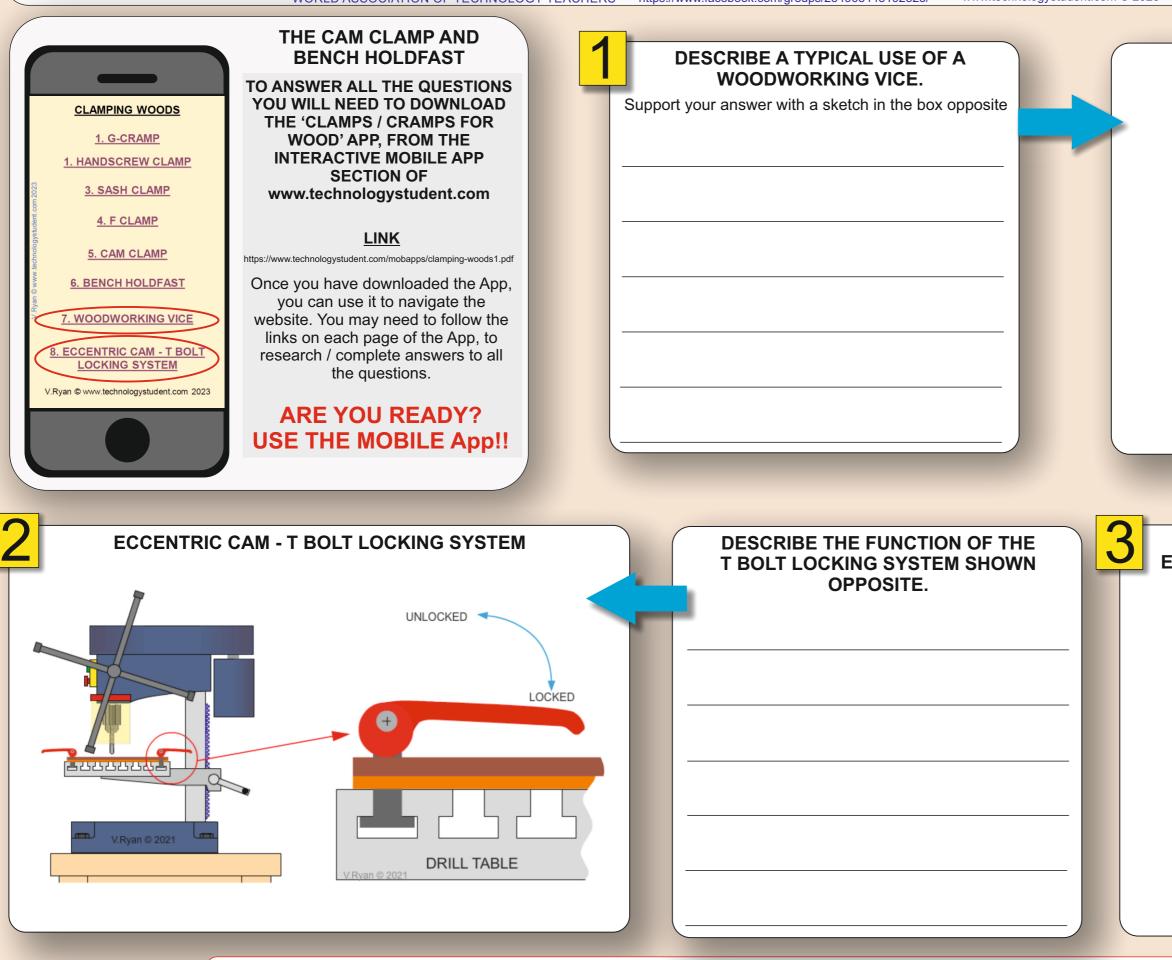

ASSOCIATION OF TECHNOLOGY TEACHERS https://www.facebook.com/groups/254963448192823/ www.technologystudent.com © 2023 V.Ryan © 2023



WORLD ASSOCIATION OF TECHNOLOGY TEACHERS https://www.facebook.com/groups/254963448192823/ www.technologystudent.com © 2023 V.Ryan © 2023



#### **SKETCH AN F CLAMP OR PASTE** AN IMAGE. LABEL THE PARTS

### SKETCH ONE EXAMPLE OF THE PRACTICAL USE OF AN F CLAMP



WORLD ASSOCIATION OF TECHNOLOGY TEACHERS https://www.facebook.com/groups/254963448192823/ www.technologystudent.com © 2023 V.Ryan © 2023



### SKETCH A CAM CLAMP OR PASTE AN IMAGE. LABEL THE PARTS.

### SKETCH ONE EXAMPLE, OF THE **USE OF A BENCH HOLDFAST.**



WORLD ASSOCIATION OF TECHNOLOGY TEACHERS https://www.facebook.com/groups/254963448192823/ www.technologystudent.com © 2023 V.Ryan © 2023



HELPFUL LINK: https://www.technologystudent.com/mobapps/clamping-woods1.pdf

## **YOUR SKETCH**

#### PASTE AN IMAGE OF ANOTHER ECCENTRIC CAM LOCKING SYSTEM.