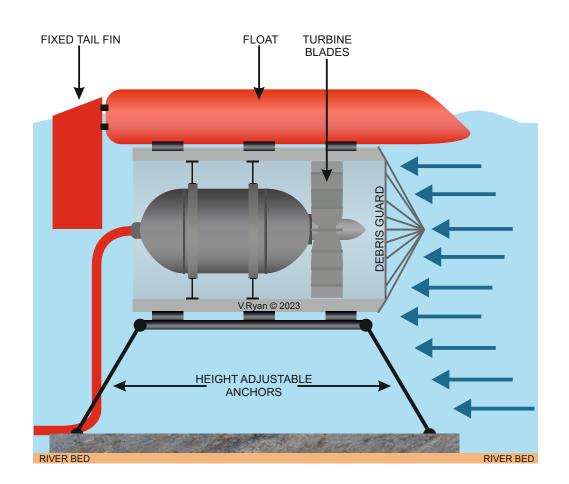

## **3.** On the next page, name and explain the way hydrokinetic system shown below works. **4 marks**

| NAME OF HYDROKINETIC SYSTEM (1 mark): |  |
|---------------------------------------|--|
|                                       |  |
|                                       |  |
|                                       |  |
| HOW THE SYSTEM WORKS (3 marks):       |  |
|                                       |  |
|                                       |  |
|                                       |  |
|                                       |  |
|                                       |  |
|                                       |  |
|                                       |  |
|                                       |  |
|                                       |  |
|                                       |  |
|                                       |  |
|                                       |  |
|                                       |  |