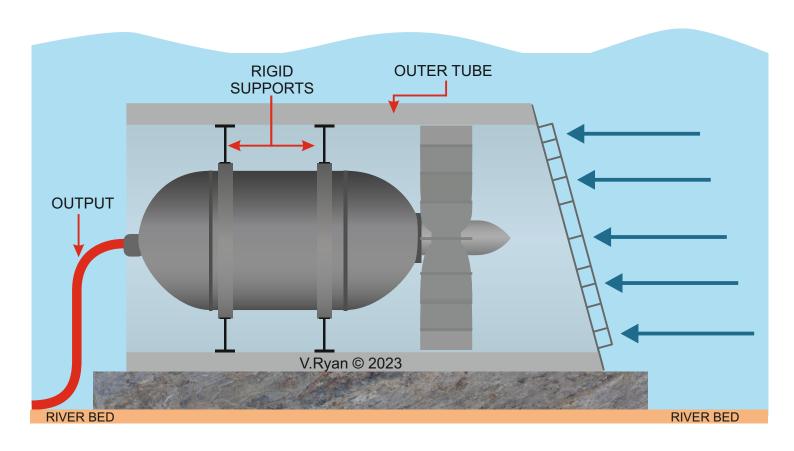

**2.** On the next page, name and explain the way hydrokinetic system shown below works. **4 marks** 

| NAME OF HYDROKINETIC SYSTEM (1 mark): |
|---------------------------------------|
|                                       |
|                                       |
| HOW THE SYSTEM WORKS (3 marks):       |
|                                       |
|                                       |
|                                       |
|                                       |
|                                       |
|                                       |
|                                       |
|                                       |