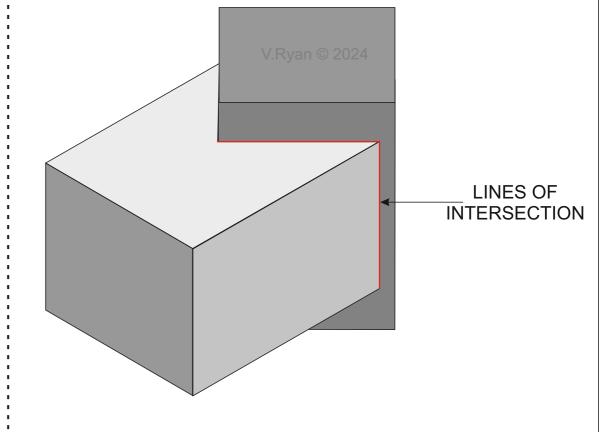

HELPFUL LINK

When two 'prisms' intersect, a line or lines of intersection' are created. These are clearly visible on an orthographic and 3D drawing.

## **QUESTION**

DRAW THE SIDE VIEW OF THE TWO INTERSECTING RECTANGULAR PRISMS. CLEARLY SHOW THE LINE(S) OF INTERSECTION.

**3D VERSION** 

SIDE VIEW

FRONT VIEW

#### HELPFUL LINK

When two 'prisms' intersect, a line or lines of intersection' are created. These are clearly visible on an orthographic and 3D drawing.

### **QUESTION**

DRAW THE SIDE VIEW OF THE TWO INTERSECTING RECTANGULAR PRISMS. CLEARLY SHOW THE LINE(S) OF INTERSECTION.

## **3D VERSION**