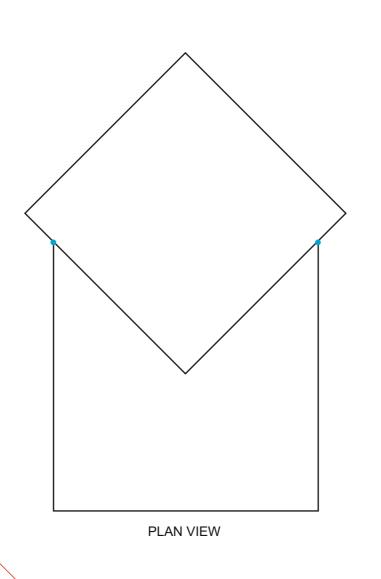

## **QUESTION**

DRAW THE SIDE VIEW OF THE TWO INTERSECTING RECTANGULAR PRISMS. CLEARLY SHOW THE LINE(S) OF INTERSECTION.

**3D VERSION** 

SIDE VIEW

FRONT VIEW

### **QUESTION**

DRAW THE SIDE VIEW OF THE TWO INTERSECTING RECTANGULAR PRISMS. CLEARLY SHOW THE LINE(S) OF INTERSECTION.