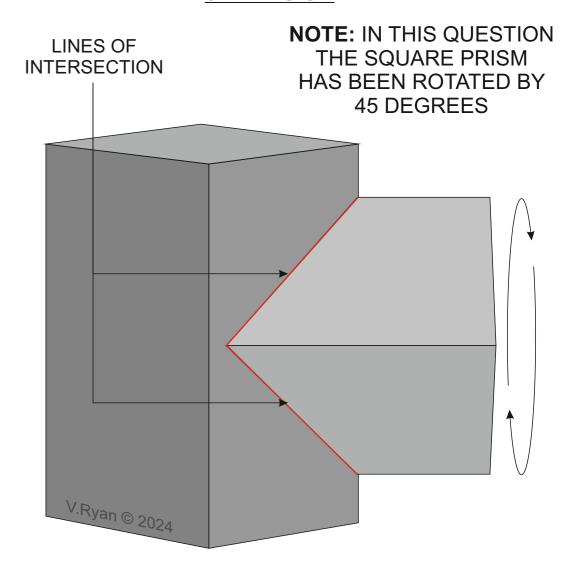

HELPFUL LINK

When two 'prisms' intersect, a line or lines of intersection' are created. These are clearly visible on an orthographic and 3D drawing.

#### HELPFUL LINK

When two 'prisms' intersect, a line or lines of intersection' are created. These are clearly visible on an orthographic and 3D drawing.

## **3D VERSION**