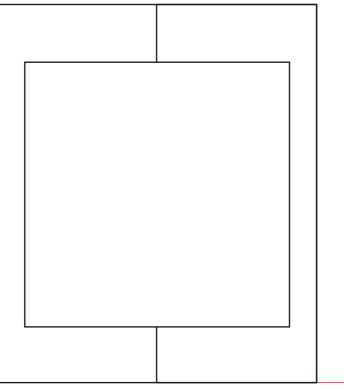

## **QUESTION**

DRAW THE SIDE VIEW OF THE TWO INTERSECTING RECTANGULAR PRISMS. CLEARLY SHOW THE LINE(S) OF INTERSECTION.

**3D VERSION** 

SIDE VIEW

FRONT VIEW

### **QUESTION**

DRAW THE SIDE VIEW OF THE TWO INTERSECTING RECTANGULAR PRISMS. CLEARLY SHOW THE LINE(S) OF INTERSECTION.