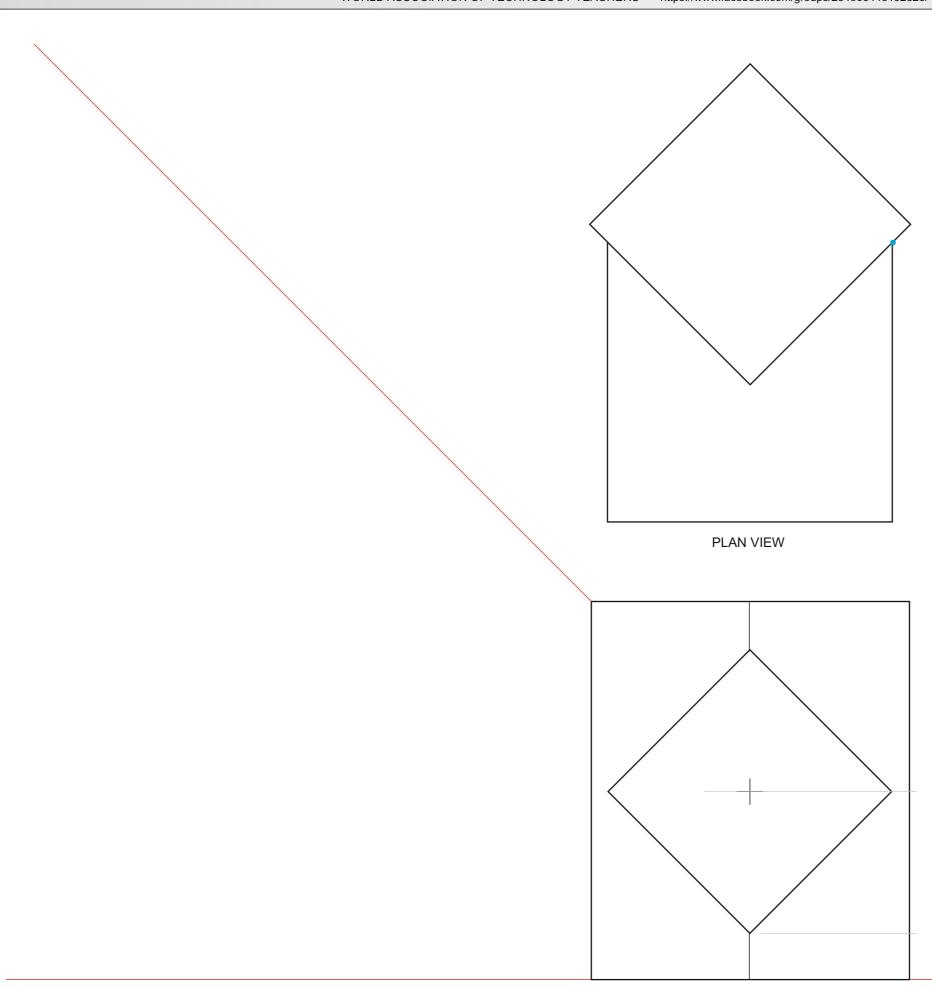

## **QUESTION**

DRAW THE SIDE VIEW OF THE TWO INTERSECTING RECTANGULAR PRISMS. CLEARLY SHOW THE LINE(S) OF INTERSECTION.

**3D VERSION** 

SIDE VIEW

FRONT VIEW

### **QUESTION**

DRAW THE SIDE VIEW OF THE TWO INTERSECTING RECTANGULAR PRISMS. CLEARLY SHOW THE LINE(S) OF INTERSECTION.