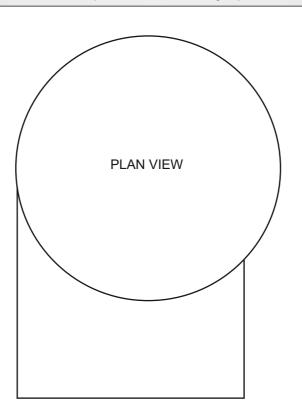

## **QUESTION**

COMPLETE THE SIDE VIEW OF THE TWO INTERSECTING CYLINDRICAL PRISMS (ONE IS OFFSET). CLEARLY SHOW THE LINE(S) OF INTERSECTION.

#### **3D VERSION**

SIDE VIEW FRONT VIEW