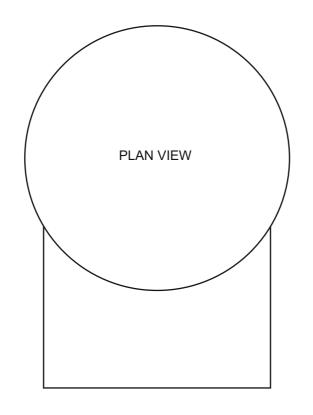

## **QUESTION**

DRAW THE SIDE VIEW OF THE TWO INTERSECTING CYLINDRICAL PRISMS. CLEARLY SHOW THE LINE(S) OF INTERSECTION.

#### **3D VERSION**

SIDE VIEW