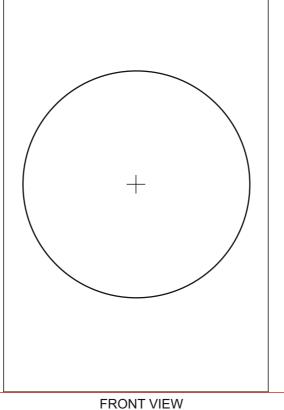

## **QUESTION**

COMPLETE THE SIDE VIEW OF THE TWO INTERSECTING CYLINDRICAL PRISMS (ONE IS OFFSET). CLEARLY SHOW THE LINE(S) OF INTERSECTION.

#### **3D VERSION**

SIDE VIEW FRONT VIEW