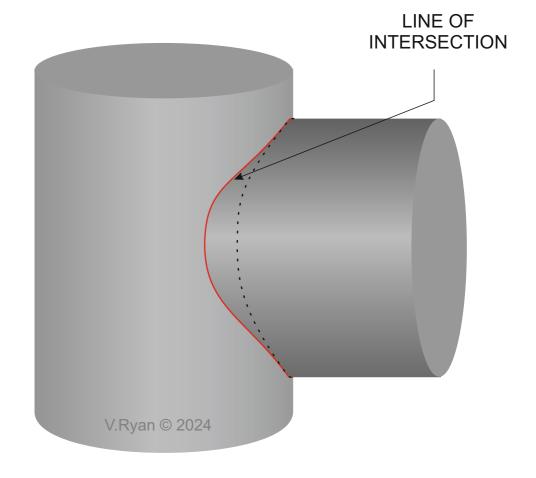

When two 'prisms' intersect, a line or lines of intersection' are created. These are clearly visible on an orthographic and 3D drawing.

## **QUESTION**

DRAW THE SIDE VIEW OF THE TWO INTERSECTING CYLINDRICAL PRISMS. CLEARLY SHOW THE LINE(S) OF INTERSECTION.

#### **3D VERSION**

SIDE VIEW