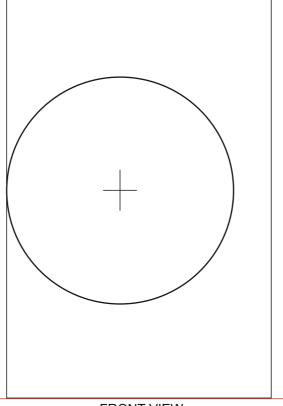

## **QUESTION**

COMPLETE THE SIDE VIEW OF THE TWO INTERSECTING CYLINDRICAL PRISMS (ONE IS OFFSET). CLEARLY SHOW THE LINE(S) OF INTERSECTION.

#### **3D VERSION**

SIDE VIEW FRONT VIEW