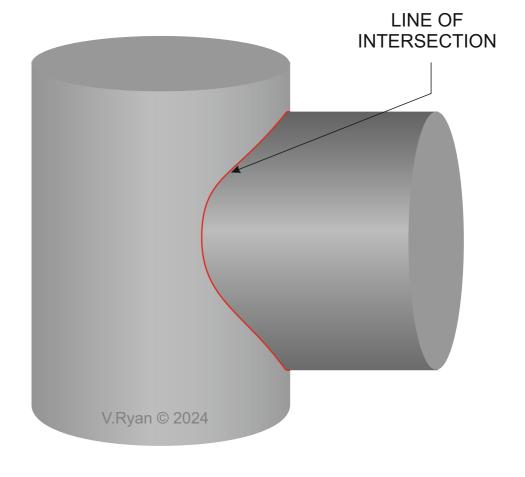

When two 'prisms' intersect, a line or lines of intersection' are created. These are clearly visible on an orthographic and 3D drawing.

## **QUESTION**

COMPLETE THE SIDE VIEW OF THE TWO INTERSECTING CYLINDRICAL PRISMS (ONE IS OFFSET). CLEARLY SHOW THE LINE(S) OF INTERSECTION.