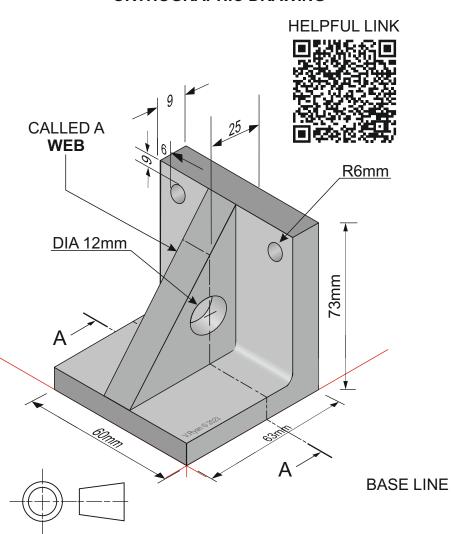

#### SECTIONAL VIEWS - THIRD ANGLE ORTHOGRAPHIC DRAWING

WORLD ASSOCIATION OF TECHNOLOGY TEACHERS https://www.facebook.com/groups/254963448192823/

HELPFUL LINK: https://technologystudent.com/despro 3/sectional5.html

DRAW THE SECTIONAL FRONT VIEW, SIDE AND PLAN VIEWS OF THE CAST ALUMINIUM BRACKET. FOLLOW THE DIMENSIONS SHOWN BELOW. WHERE **NECESSARY, ESTIMATE MEASUREMENTS.** 

ADD SIX DIMENSIONS TO YOUR COMPLETED **ORTHOGRAPHIC DRAWING** 