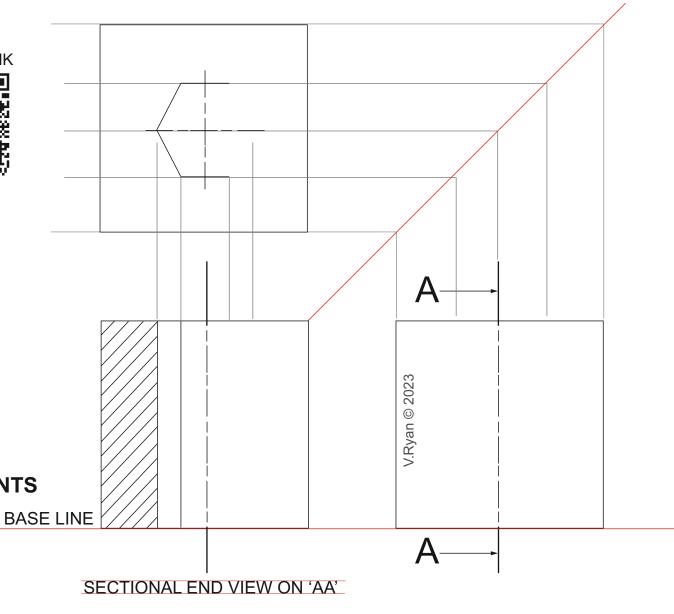

### ORTHOGRAPHIC SECTIONAL VIEW

**COMPLETE THE THREE VIEWS OF THE** SOLID OBJECT SHOWN BELOW, **INCLUDING A SECTIONAL END VIEW ON** 'AA'.

(THIRD ANGLE PROJECTION)

#### PLEASE ESTIMATE ALL MEASUREMENTS

ORLD ASSOCIATION OF TECHNOLOGY TEACHERS

https://www.facabook.com/groups/25/063//810282

technologystudent.com © 202

V.Ryan © 2023

COMPLETE THE THREE VIEWS OF THE SQUARE PYRAMID SHOWN OPPOSITE, INCLUDING A SECTIONAL PLAN VIEW