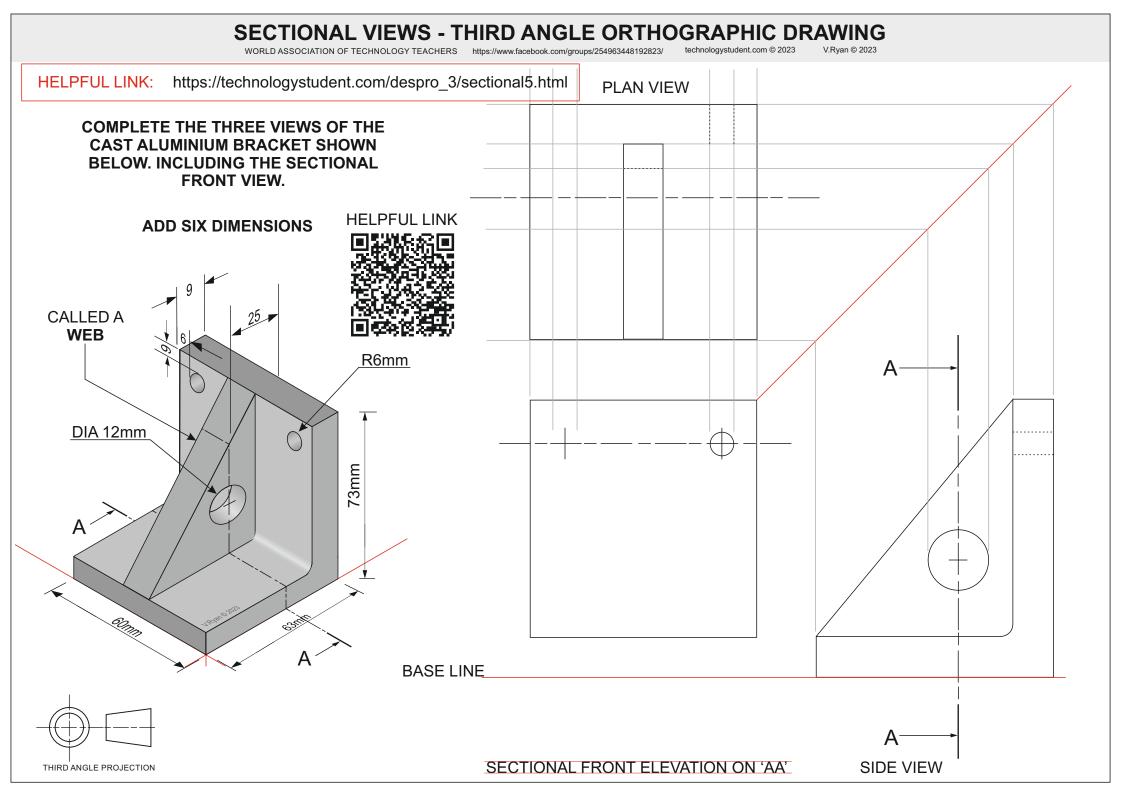

#### SECTIONAL VIEWS - THIRD ANGLE ORTHOGRAPHIC DRAWING

WORLD ASSOCIATION OF TECHNOLOGY TEACHERS https://www.facebook.com/groups/254963448192823/

HELPFUL LINK: https://technologystudent.com/despro 3/sectional5.html

DRAW THE SECTIONAL FRONT VIEW, SIDE AND PLAN VIEWS OF THE CAST ALUMINIUM BRACKET. FOLLOW THE DIMENSIONS SHOWN BELOW. WHERE **NECESSARY, ESTIMATE MEASUREMENTS.** 

ADD SIX DIMENSIONS TO YOUR COMPLETED **ORTHOGRAPHIC DRAWING** 