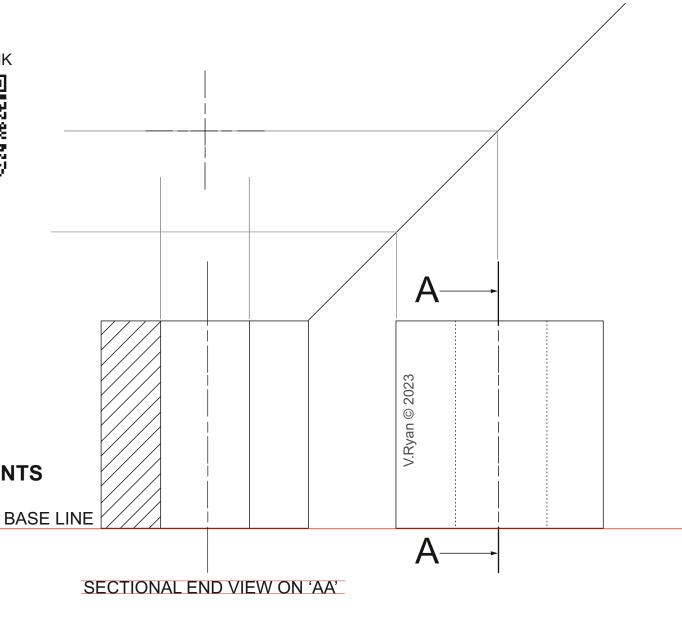

**COMPLETE THE THREE VIEWS OF THE** SOLID OBJECT SHOWN BELOW, **INCLUDING A SECTIONAL END VIEW ON** 'AA'.

#### PLEASE ESTIMATE ALL MEASUREMENTS