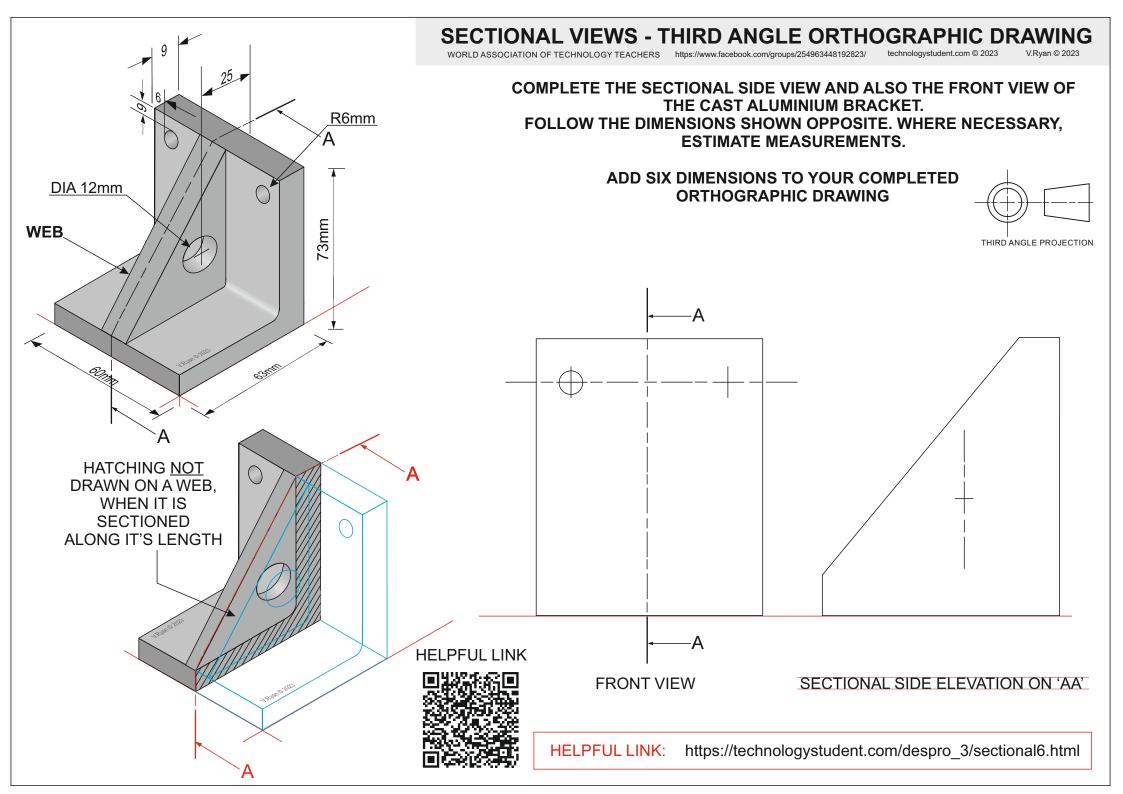

#### SECTIONAL VIEWS - THIRD ANGLE ORTHOGRAPHIC DRAWING

WORLD ASSOCIATION OF TECHNOLOGY TEACHERS https://www.facebook.com/groups/254963448192823/

technologystudent.com © 2023

DRAW THE SECTIONAL SIDE VIEW AND ALSO THE FRONT VIEW OF THE CAST ALUMINIUM BRACKET. FOLLOW THE DIMENSIONS SHOWN OPPOSITE. WHERE NECESSARY. **ESTIMATE MEASUREMENTS.** 

> ADD SIX DIMENSIONS TO YOUR COMPLETED **ORTHOGRAPHIC DRAWING**

**HELPFUL LINK** 

FRONT VIEW

SECTIONAL SIDE ELEVATION ON 'AA'

**HELPFUL LINK:** 

https://technologystudent.com/despro 3/sectional6.html