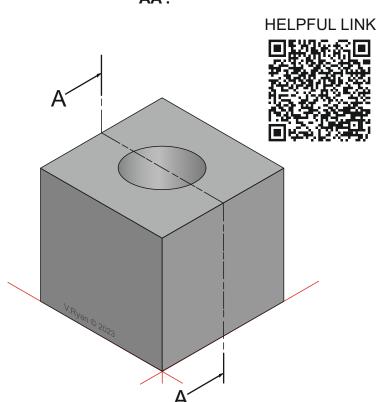

**COMPLETE THE THREE VIEWS OF THE** SOLID OBJECT SHOWN BELOW, **INCLUDING A SECTIONAL END VIEW ON** 'AA'.

#### PLEASE ESTIMATE ALL MEASUREMENTS