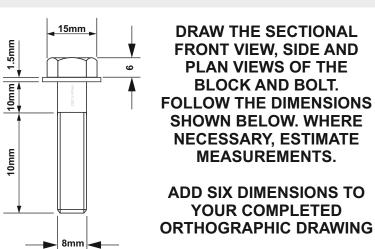

## SECTIONAL VIEWS - THIRD ANGLE ORTHOGRAPHIC DRAWING WORLD ASSOCIATION OF TECHNOLOGY TEACHERS https://www.facebook.com/groups/254963448192823/ HELPFUL LINK: https://technologystudent.com/despro\_3/sectional4.html **PLAN VIEW COMPLETE THE THREE VIEWS OF THE BLOCK AND BOLT SHOWN BELOW, INCLUDING THE SECTIONAL FRONT VIEW HELPFUL LINK ADD SIX DIMENSIONS MACHINE BOLT WASHER** STEEL PLATE **BASE LINE** V.Ryan © 2023 SECTIONAL FRONT ELEVATION ON 'AA' SIDE VIEW THIRD ANGLE PROJECTION