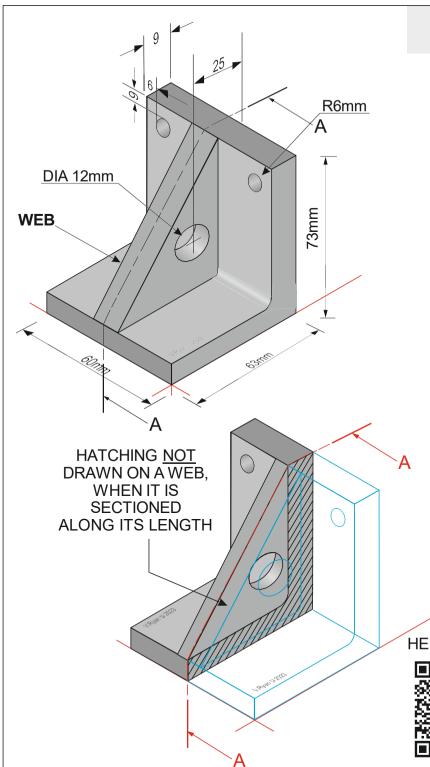

#### SECTIONAL VIEWS - THIRD ANGLE ORTHOGRAPHIC DRAWING

WORLD ASSOCIATION OF TECHNOLOGY TEACHERS https://www.facebook.com/groups/254963448192823/

technologystudent.com © 2023

DRAW THE SECTIONAL SIDE VIEW AND ALSO THE FRONT VIEW OF THE CAST ALUMINIUM BRACKET. FOLLOW THE DIMENSIONS SHOWN OPPOSITE. WHERE NECESSARY. **ESTIMATE MEASUREMENTS.** 

> ADD SIX DIMENSIONS TO YOUR COMPLETED **ORTHOGRAPHIC DRAWING**

**HELPFUL LINK** 

FRONT VIEW

SECTIONAL SIDE ELEVATION ON 'AA'

**HELPFUL LINK:** 

https://technologystudent.com/despro 3/sectional6.html