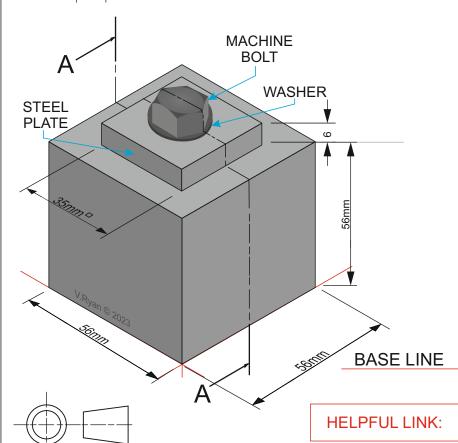

## SECTIONAL VIEWS - THIRD ANGLE ORTHOGRAPHIC DRAWING WORLD ASSOCIATION OF TECHNOLOGY TEACHERS https://www.facebook.com/groups/254963448192823/ HELPFUL LINK: https://technologystudent.com/despro\_3/sectional4.html **PLAN VIEW COMPLETE THE THREE VIEWS OF THE BLOCK AND BOLT SHOWN BELOW, INCLUDING THE SECTIONAL FRONT VIEW HELPFUL LINK ADD SIX DIMENSIONS MACHINE BOLT WASHER** STEEL PLATE **BASE LINE** V.Ryan © 2023 SECTIONAL FRONT ELEVATION ON 'AA' SIDE VIEW THIRD ANGLE PROJECTION