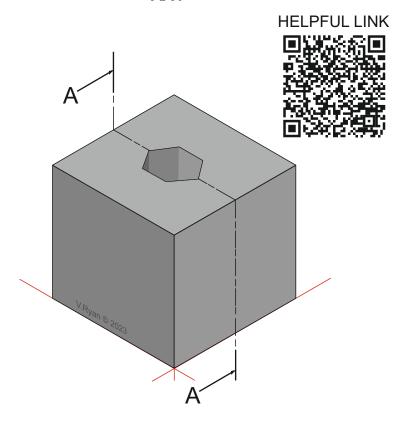

**COMPLETE THE THREE VIEWS OF THE** SOLID OBJECT SHOWN BELOW, **INCLUDING A SECTIONAL END VIEW ON** 'AA'.