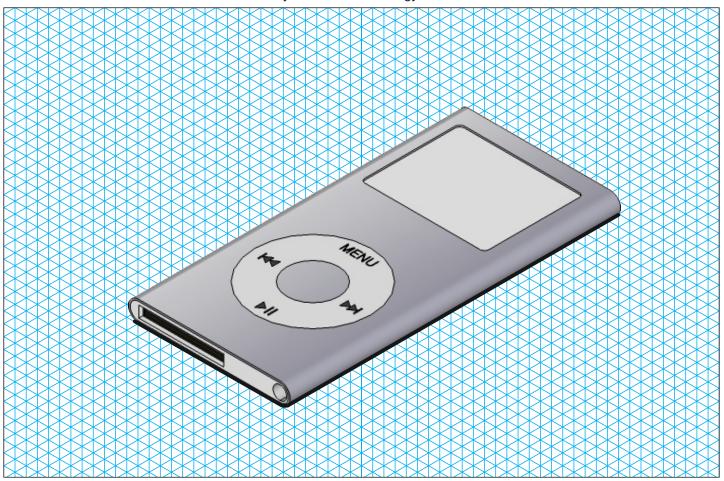

n of Technology Teachers W.A.T.T. World Association of Technology Teachers FACEBOOK GROUP: https://www.facebook.com/groups/254963448192823/ This exercise can be printed and used by teachers and students. It is recommended that you view the website (www.technologystudent.com) before attempting the design sheet. THESE MATERIALS CAN BE PRINTED AND USED BY TEACHERS AND STUDENTS. THEY MUST NOT BE EDITED IN ANY WAY OR PLACED ON ANY OTHER MEDIA INCLUDING WEB SITES AND INTRANETS. NOT FOR COMMERCIAL USE. THIS WORK IS PROTECTED BY COPYRIGHT LAW. IT IS ILLEGAL TO DISPLAY THIS WORK ON ANY WEBSITE/MEDIA STORAGE OTHER THAN www.technologystudent.com

## **ISOMETRIC STARTER - CUBE PATTERN**

V.Ryan © www.technologystudent.com





## **ISOMETRIC STARTER - MP3 PLAYER**

V.Ryan © www.technologystudent.com