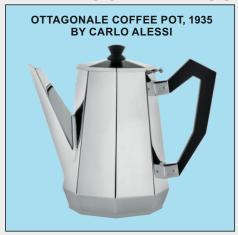

## **SOME ALESSI PRODUCTS**

### **BASIC INFORMATION**

**FOUNDED IN 1921 BY GIOVANNI ALESSI** AND INITIALLY CONCENTRATED ON METAL KITCHENWARE, HIS PRODUCTS AND DESIGNS OF COFFEE POTS **BECAME SO POPULAR. THAT BY 1924** THE BRAND NAME 'ALESSI' WAS ESTABLISHED. IN THE1930s, GIOVANNI'S SON CARLO, JOINED THE FAMILY **COMPANY, WHICH QUICKLY** PROGRESSED TO THE USE OF STAINLESS STEEL AND MOVED AWAY FROM UTILITARIAN DESIGNS. TO MORE ADVENTUROUS ONES.