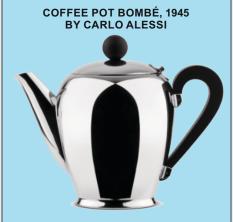

## **SOME ALESSI PRODUCTS**

### **BASIC INFORMATION**

**FOUNDED IN 1921 BY GIOVANNI ALESSI** AND INITIALLY CONCENTRATED ON METAL KITCHENWARE, HIS PRODUCTS AND DESIGNS OF COFFEE POTS **BECAME SO POPULAR. THAT BY 1924** THE BRAND NAME 'ALESSI' WAS ESTABLISHED. IN THE1930s, GIOVANNI'S SON CARLO, JOINED THE FAMILY **COMPANY, WHICH QUICKLY** PROGRESSED TO THE USE OF STAINLESS STEEL AND MOVED AWAY FROM UTILITARIAN DESIGNS. TO MORE ADVENTUROUS ONES.