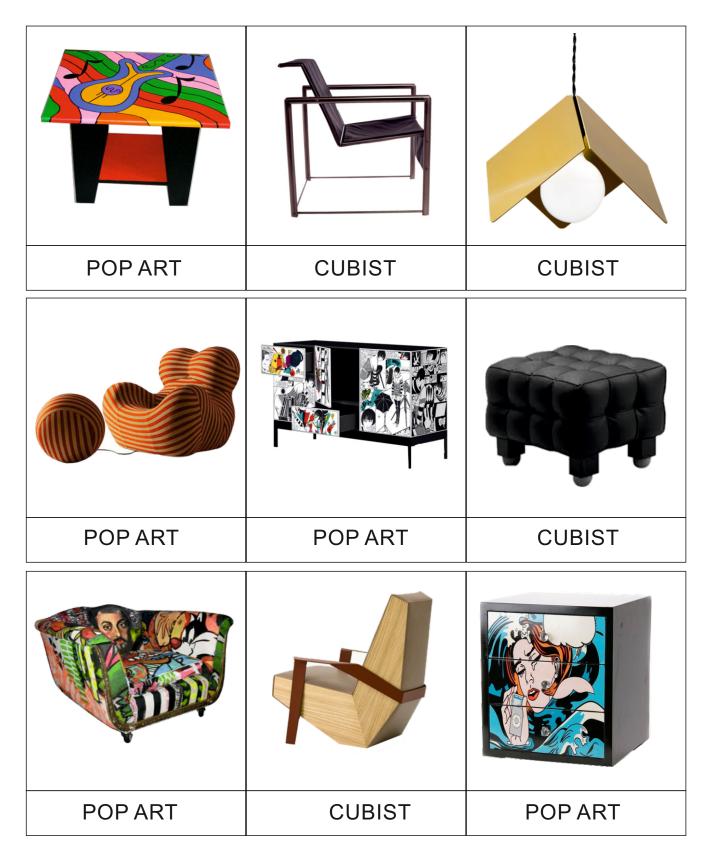

#### www.technologystudent.com © 2017 V.Ryan © 2017

Study the images of various pieces of furniture. Write underneath each image, whether it is a popart or cubist design.

#### <u>CUBISM</u>

Simple, uncomplicated design. Modernist. Modern Materials. Plain colour scheme. Geometrical Shapes Designed to fit a 'modern' room/ environment.

## POP ART

Popular images and common images used Images of often colourful and distinctive. Pop artists often use images based on comic strips. Multiple images of the same subject often used.