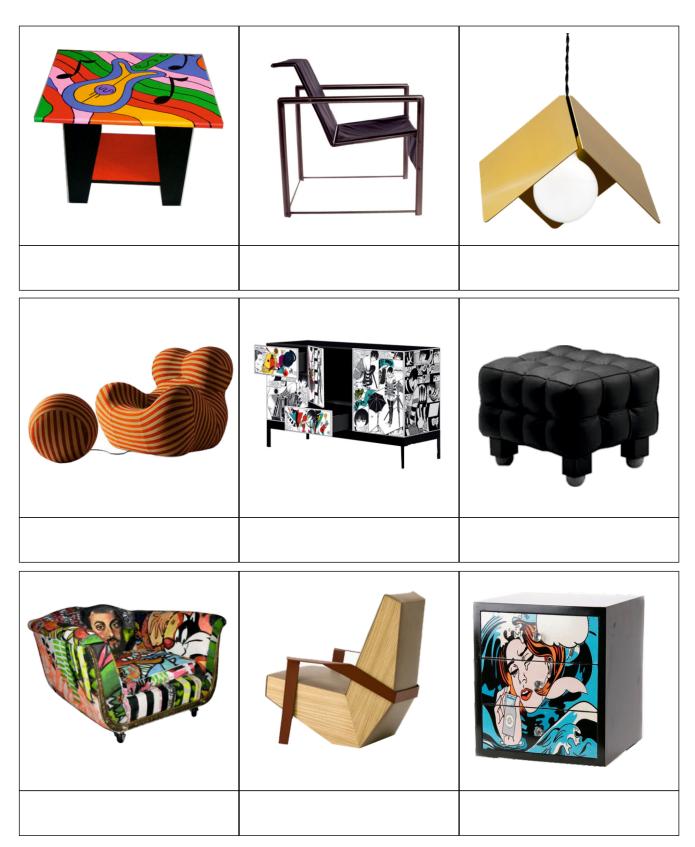

# WORLD ASSOCIATION OF TECHNOLOGY TEACHERS https://www.facebook.com/groups/254963448192823/

Study the images of various pieces of furniture. Write underneath each image, whether it is a popart or cubist design.

### <u>CUBISM</u>

Simple, uncomplicated design. Modernist. Modern Materials. Plain colour scheme. Geometrical Shapes Designed to fit a 'modern' room/ environment.

## POP ART

Popular images and common images used Images of often colourful and distinctive. Pop artists often use images based on comic strips. Multiple images of the same subject often used.