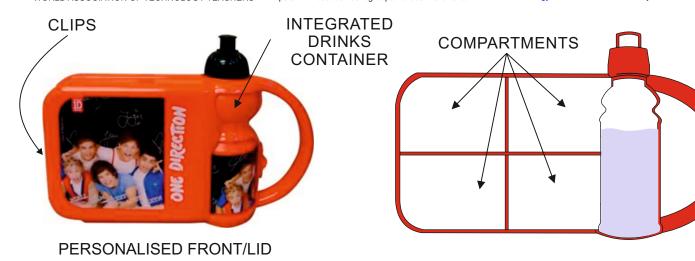

| Analyse the food carrier shown above, using the following headings;                 |
|-------------------------------------------------------------------------------------|
| MATERIALS:                                                                          |
| HANDLE:                                                                             |
| CHILD FRIENDLYNESS:                                                                 |
| MAIN MANUFACTURING PROCESS:                                                         |
| INTERNAL DIVIDES:                                                                   |
| The symbols below have been 'pressed' into the casing. What do they mean / promote? |
| ر55                                                                                 |
| A B B                                                                               |
| Do you like the product? Explain your answer.                                       |
|                                                                                     |