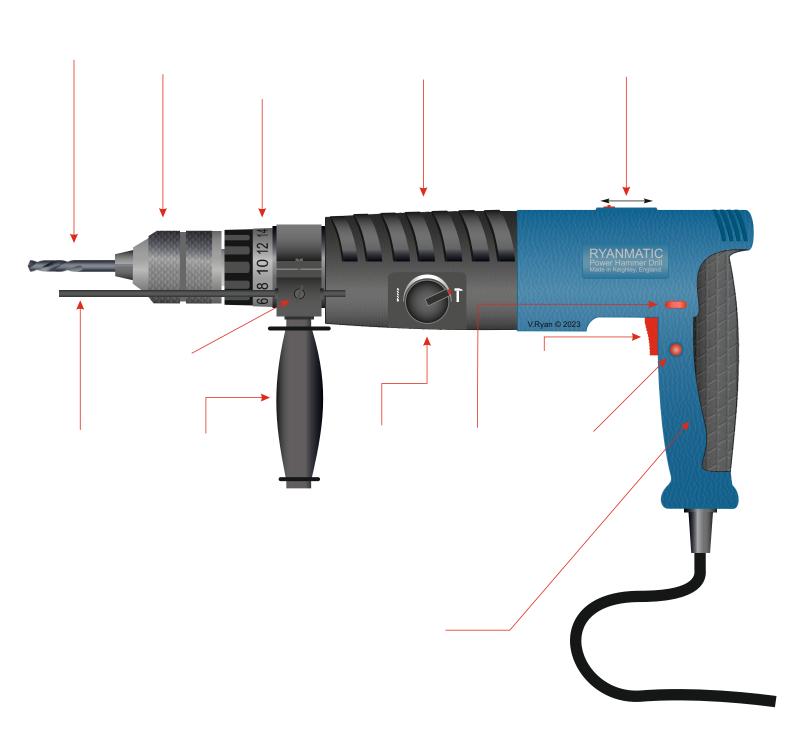

**1.** Complete the diagram of the corded power drill, by adding the labels indicated by the arrows. **3 marks** 