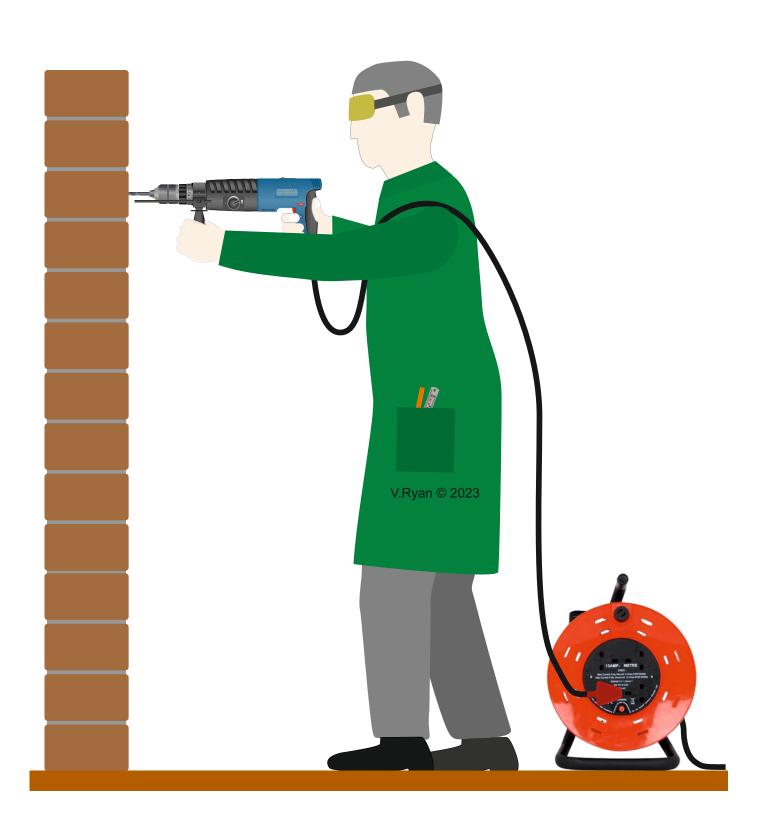

2. Using the diagram below, add notes / labels that identify safety factors relating to the use of the power drill. 9 marks