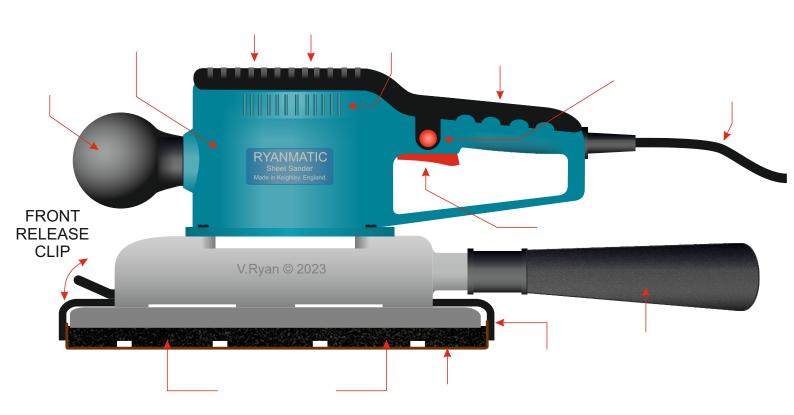

https://www.technologystudent.com/pwtol/sand1.htm

**1.** Complete the diagram of the Sheet Sander, by adding the labels indicated by the arrows. **12marks** 

| 2. Describe the safe use of a sheet sander. 4 marks |  |  |  |  |  |  |
|-----------------------------------------------------|--|--|--|--|--|--|
|                                                     |  |  |  |  |  |  |
|                                                     |  |  |  |  |  |  |
|                                                     |  |  |  |  |  |  |
|                                                     |  |  |  |  |  |  |
|                                                     |  |  |  |  |  |  |
|                                                     |  |  |  |  |  |  |