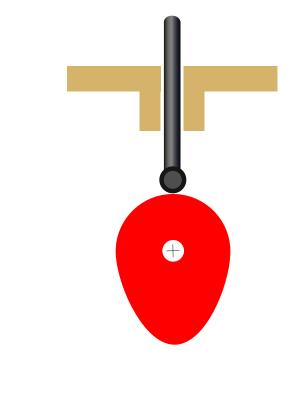

**4.** What is the name of this cam profile? Explain how it controls the movement of the follower. 3 marks

5. What is the name of this cam profile? Explain how it controls the movement of the follower. 3 marks