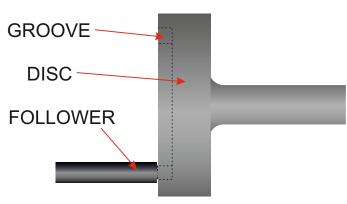

**6.** What is the name of this cam profile? Explain how it controls the movement of the follower. 3 marks