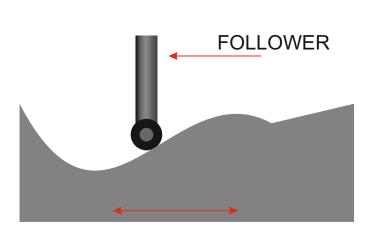

**6.** What is the name of this cam profile? Explain how it controls the movement of the follower. 3 marks