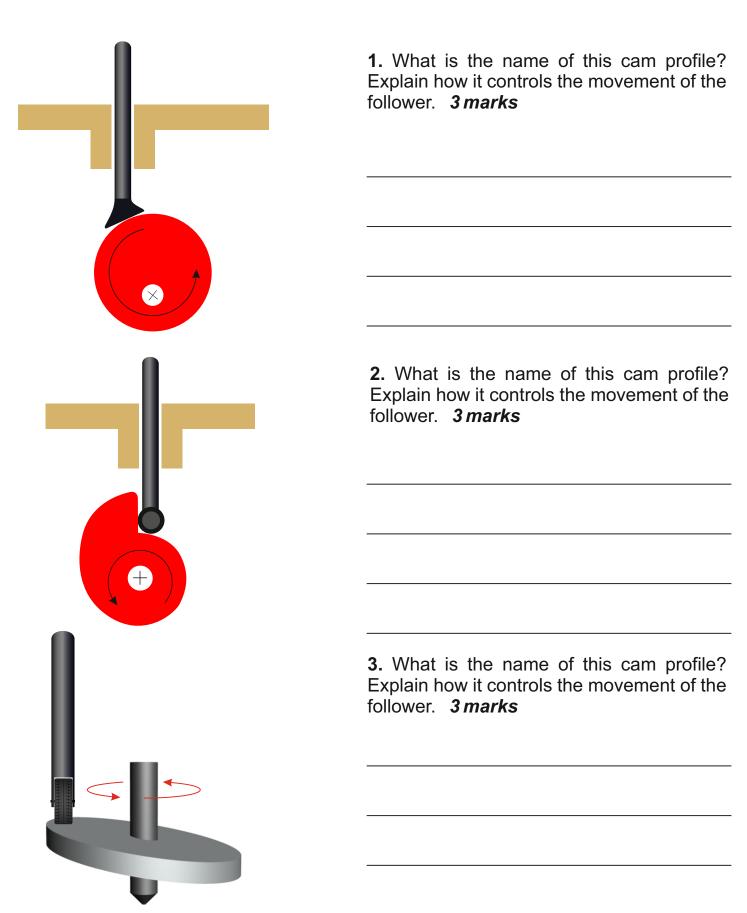

HELPFUL LINK: https://technologystudent.com/cams/camdex.htm

Cams can be used to change rotary motion into linear motion. Examine the cams on this page and explain how the various cam profiles, control the movement of the followers.