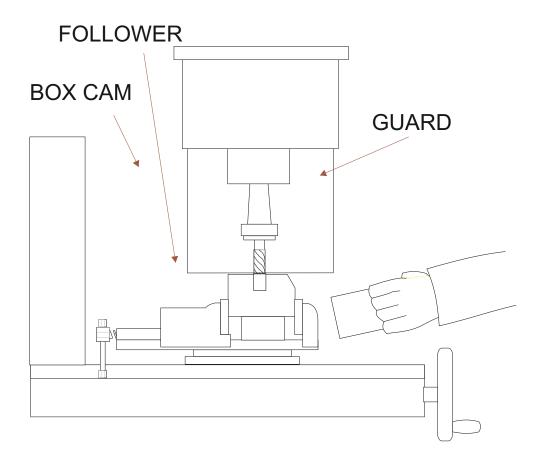

**2.** The machine shown below cuts slots in steel parts for car engines. A box cam and follower automatically opens and shuts the guard so that new pieces of steel can be secured in the vice. These are missing from the diagram.

Add the box cam and its follower to the incomplete diagram. 3 marks