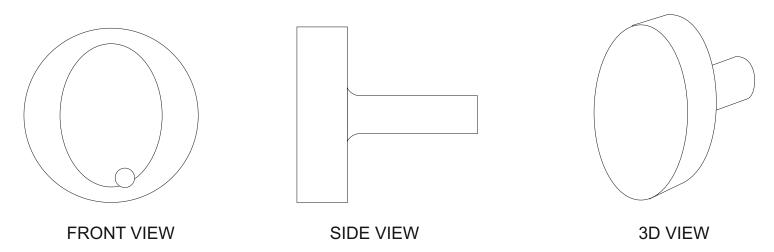

**1.** A box cam is very unusual and looks very different to other cams. The incomplete front, side and 3D views of a typical box cam are seen below.

Complete all three views by adding missing lines/parts and labels indicating the names of important parts. *6 marks* 